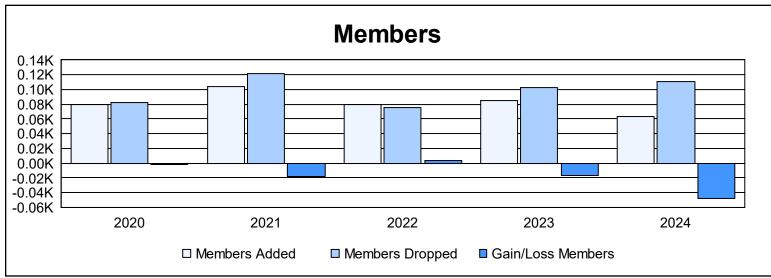

District J 2

As of June 2024 Cumulative

| Year      | New<br>Clubs | Dropped<br>Clubs | Gain/<br>Loss<br>Clubs | New<br>Members | Charter<br>Members | Reinstate<br>Members | Transfer<br>Members | Total<br>Member<br>Added | Total<br>Members<br>Dropped | Gain/<br>Loss<br>Members |
|-----------|--------------|------------------|------------------------|----------------|--------------------|----------------------|---------------------|--------------------------|-----------------------------|--------------------------|
| 2019-2020 | 1            | 2                | -1                     | 47             | 22                 | 7                    | 4                   | 80                       | 82                          | -2                       |
| 2020-2021 | 1            | 0                | 1                      | 55             | 43                 | 3                    | 3                   | 104                      | 122                         | -18                      |
| 2021-2022 | 1            | 0                | 1                      | 48             | 29                 | 1                    | 1                   | 79                       | 75                          | 4                        |
| 2022-2023 | 1            | 1                | 0                      | 55             | 24                 | 2                    | 4                   | 85                       | 102                         | -17                      |
| 2023-2024 | 0            | 1                | -1                     | 59             | 0                  | 0                    | 4                   | 63                       | 111                         | -48                      |
| Average   | 1            | 1                | 0                      | 53             | 24                 | 3                    | 3                   | 82                       | 98                          | -16                      |