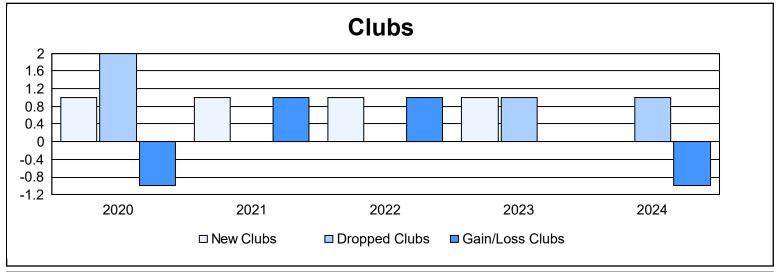

District J 2

As of June 2024 Cumulative

| Year      | New<br>Clubs | Dropped<br>Clubs | Gain/<br>Loss<br>Clubs | New<br>Members | Charter<br>Members | Reinstate<br>Members | Transfer<br>Members | Total<br>Member<br>Added | Total<br>Members<br>Dropped | Gain/<br>Loss<br>Members |
|-----------|--------------|------------------|------------------------|----------------|--------------------|----------------------|---------------------|--------------------------|-----------------------------|--------------------------|
| 2019-2020 | 1            | 2                | -1                     | 47             | 22                 | 7                    | 4                   | 80                       | 82                          | -2                       |
| 2020-2021 | 1            | 0                | 1                      | 55             | 43                 | 3                    | 3                   | 104                      | 122                         | -18                      |
| 2021-2022 | 1            | 0                | 1                      | 48             | 29                 | 1                    | 1                   | 79                       | 75                          | 4                        |
| 2022-2023 | 1            | 1                | 0                      | 55             | 24                 | 2                    | 4                   | 85                       | 102                         | -17                      |
| 2023-2024 | 0            | 1                | -1                     | 59             | 0                  | 0                    | 4                   | 63                       | 111                         | -48                      |
| Average   | 1            | 1                | 0                      | 53             | 24                 | 3                    | 3                   | 82                       | 98                          | -16                      |